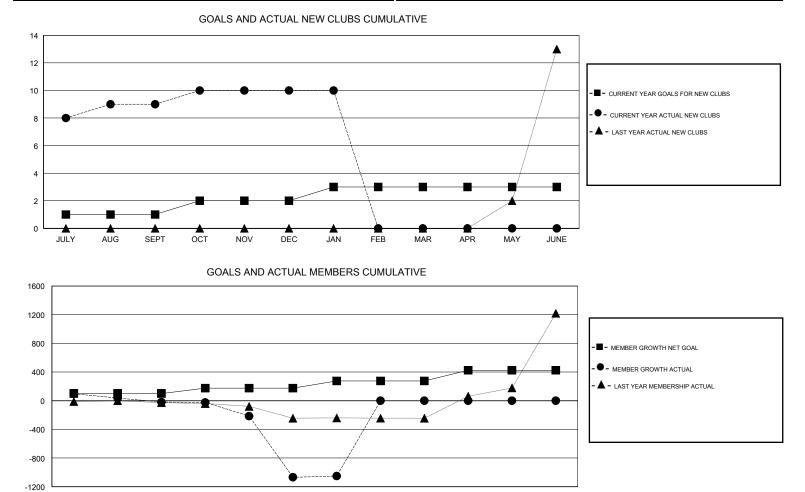

## District 3232B1

Results as of: 1/31/2020

| GMT:                                        | LOCATION INDIA GMT CA |             |               |                                             |                           |                         |                                                    |
|---------------------------------------------|-----------------------|-------------|---------------|---------------------------------------------|---------------------------|-------------------------|----------------------------------------------------|
|                                             | Club                  | S           |               | Members                                     |                           |                         |                                                    |
| RESULTS FOR 2019-2020                       |                       |             |               | RESULTS FOR 2019-2020                       |                           |                         |                                                    |
| QUARTER                                     | NEW CLUB GOAL         | NEW CLUBS   | DROPPED CLUBS | QUARTER                                     | MEMBER GROWTH NET<br>GOAL | MEMBER GROWTH<br>ACTUAL | DROPPED<br>MEMBERS ACTUAL<br>(including transfers) |
| JULY/AUG/SEPT<br>OCT/NOV/DEC<br>JAN/FEB/MAR | 1<br>1<br>1           | 9<br>1<br>0 | 0<br>14<br>0  | JULY/AUG/SEPT<br>OCT/NOV/DEC<br>JAN/FEB/MAR | 100<br>75<br>100          | 193<br>315<br>62        | 205<br>1,111<br>23                                 |
| APR/MAY/JUNE                                | 0                     | 0           | 0             | APR/MAY/JUNE                                | 150                       | 0                       | 0                                                  |

| DROPPED CLUBS: 14             | 29 CLUBS OF 85 ADDED 1 OR MORE<br>NEW MEMBERS | GENDER DISTRIBUTION           MALE         2,726 (67.28%)           FEMALE         1,326 (32.72%) |
|-------------------------------|-----------------------------------------------|---------------------------------------------------------------------------------------------------|
| DROPPED MEMBERS<br>DECEASED   | 3 CLICK HERE FOR CUMULATIVE                   | TOTAL FAMILY UNIT MEMBERS 3,307                                                                   |
| CLUB CANCELLED 67<br>OTHER 72 | 0 MEMBERSHIP DATA 6                           | FAMILY MEMBERS PAYING HALF 2,498<br>DUES                                                          |
| TOTAL 1,33                    | 9                                             |                                                                                                   |